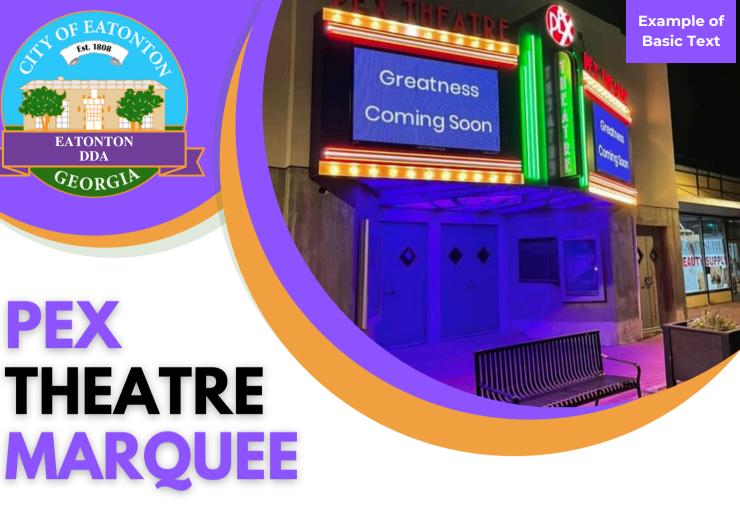

### YOUR CUSTOM MARQUEE

Rent the iconic Pex Theatre marquee for messages like birthday wishes, anniversaries, proposals, congrats, and more!

#### WHAT CAN MY **MARQUEE SAY?**

Many people use the marquee to wish someone a happy birthday or anniversary, offer congratulations, or for a romantic proposal - the possibilities are endless! Custom marquees are can be used by individuals, businesses, and non-profit organizations. For businesses, the marquee can't be used to promote a specific product.