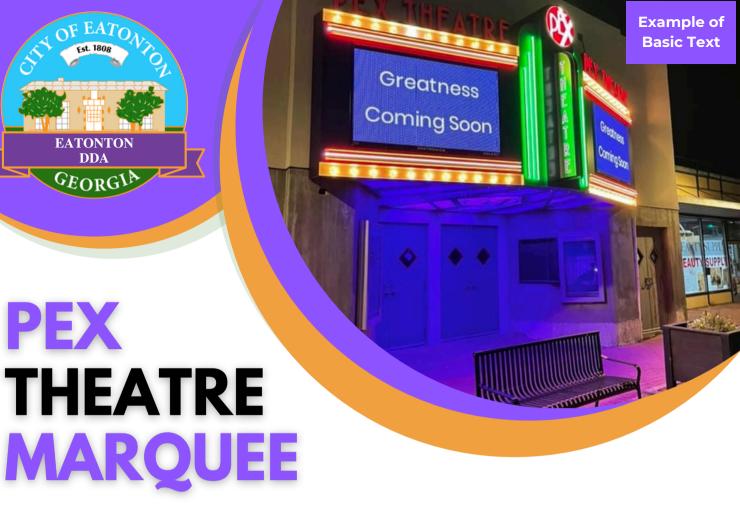

### YOUR CUSTOM MARQUEE

Rent the iconic Pex Theatre marquee for messages like birthday wishes, anniversaries, proposals, congrats, and more!

#### WHAT CAN MY **MARQUEE SAY?**

Many people use the marquee to wish someone a happy birthday or anniversary, offer congratulations, or for a romantic proposal - the possibilities are endless! Custom marquees are can be used by individuals, businesses, and non-profit organizations. For businesses, the marquee can't be used to promote a specific product.